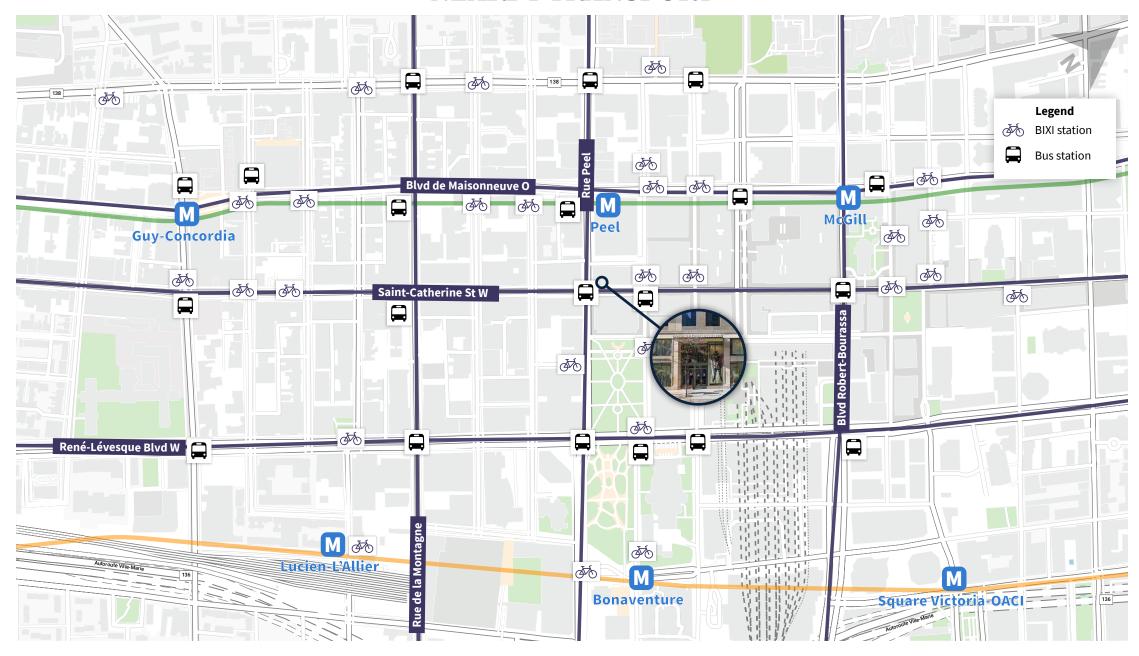

3,216        |
| Daytime Population                | 233,869        | 459,420          | 824,330        |
| Median<br>Age                     | 31.2           | 35.2             | 35.9           |
| Total<br>Households               | 21,618         | 108,569          | 265,188        |
| Average<br>HH Income              | \$85,929       | \$107,312        | \$101,769      |
| Total Expenditure (Per Household) | \$83,142       | \$98,480         | \$90,853       |



# **FLOOR PLAN**

**METRO LEVEL** 

#### Lane



Peel Street

Ste-Catherine Street West

## **FLOOR PLAN**

**GROUND FLOOR** 

#### Lane



Peel Street

Ste-Catherine Street West

## **FLOOR PLAN**

**SECOND FLOOR** 

#### Lane



Peel Street

Ste-Catherine Street West

#### **NEARBY RETAILERS**



#### **NEARBY TRANSPORT**



# CONTACTUS

#### **Manon Larose\***

Senior Vice President, Retail +1 438 990 8968

Manon.Larose@am.jll.com

#### Michelle Marcotte-Blart\*\*

Sales Associate, Retail +1 514 972 6163

Michelle.Marcotte@am.jll.com

Although information has been obtained from sources deemed reliable, neither Owner nor JLL makes any guarantees, warranties or representations, express or implied, as to the completeness or accuracy as to the information contained herein. Any projections, objinions, assumptions or estimates used are for example only. There may be differences between projected and actual results, and those differences may be material. The Property may be withdrawn without notice. Neither Owner nor JLL accepts any liability for any loss of damage suffered by any party resulting from reliance on