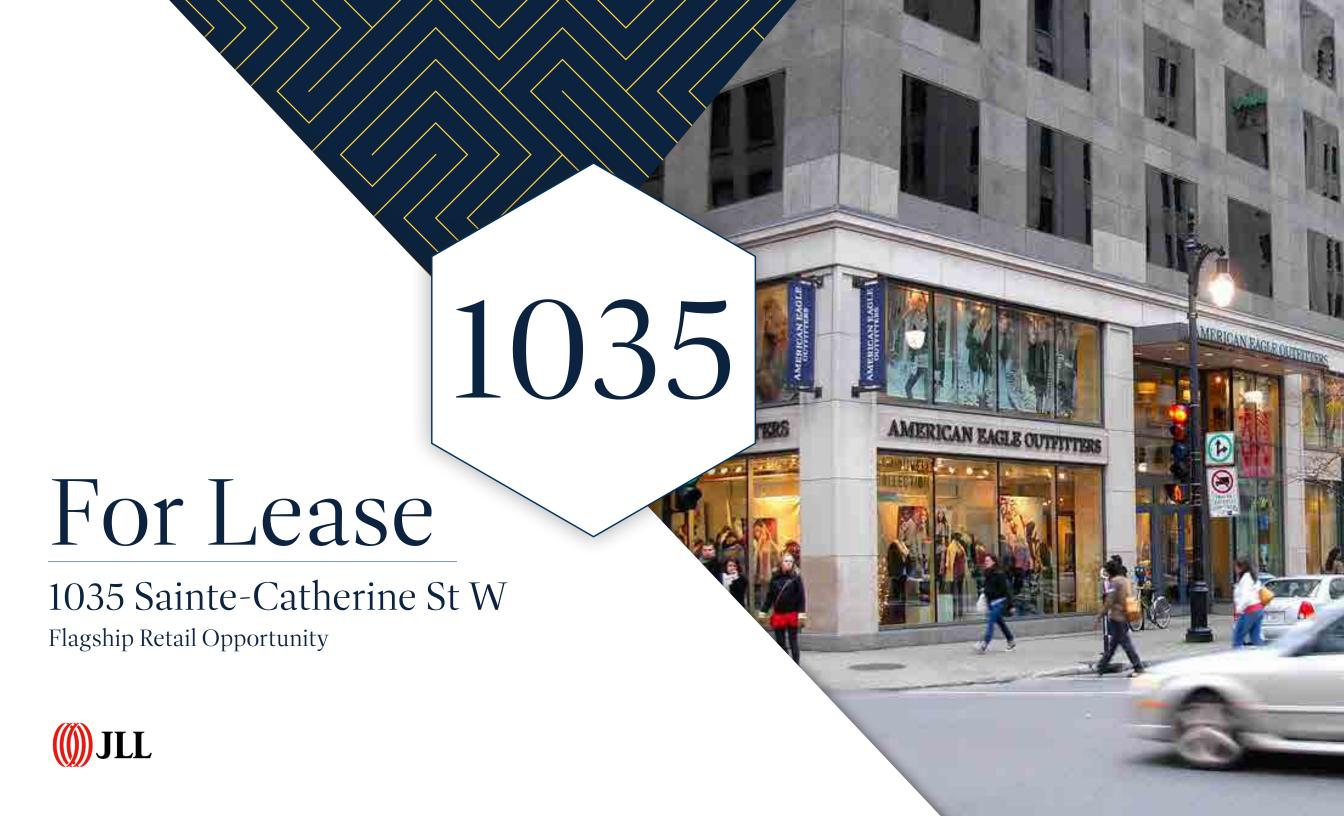

#### **Overview**

1035 Sainte-Catherine St W. is located on Montreal's most well-known shopping street, in the heart of the city. Situated on the busiest corner in downtown Montreal surrounded by many hotels, retailers and restaurants as well as shopping centers including the Montreal Eaton Centre, Place Ville-Marie, Les Cours Mont-Royal, Promenades Cathedrale, Place Montreal Trust and many others. Steps from Peel Metro station and a few blocks away from Bonaventure metro station and Gare Centrale train station. This is an ideal location for any business that seeks great visibility and very high traffic.

# **Project Highlights**

- Busiest corner in downtown Montreal
- Access to Montreal's Underground City and **Peel Metro** station.
- Premises in a turnkey condition