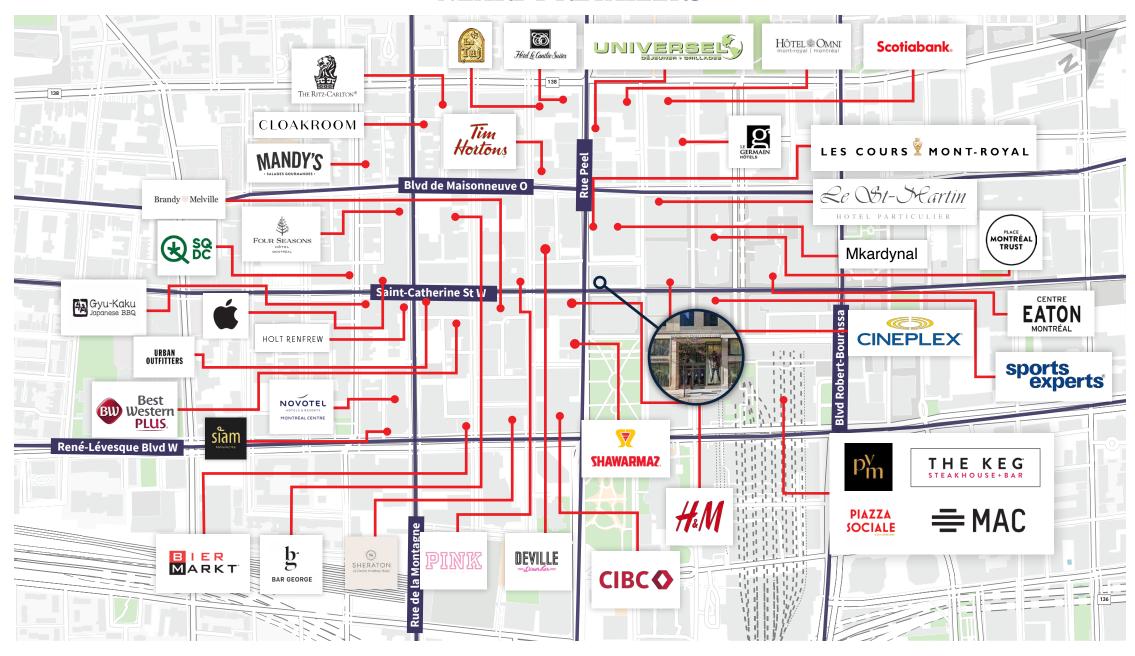

| 198,968          | 523,216        |
| Daytime Population                | 233,869        | 459,420          | 824,330        |
| Median<br>Age                     | 31.2           | 35.2             | 35.9           |
| Total<br>Households               | 21,618         | 108,569          | 265,188        |
| Average<br>HH Income              | \$85,929       | \$107,312        | \$101,769      |
| Total Expenditure (Per Household) | \$83,142       | \$98,480         | \$90,853       |



# **FLOOR PLAN**

**METRO LEVEL** 

#### Lane



Peel Street

Ste-Catherine Street West

## **FLOOR PLAN**

**GROUND FLOOR** 

#### Lane



Peel Street

Ste-Catherine Street West

## **FLOOR PLAN**

**SECOND FLOOR** 

#### Lane



Peel Street

Ste-Catherine Street West

#### **NEARBY RETAILERS**



#### **NEARBY TRANSPORT**



# CONTACTUS

#### **Manon Larose\***

Senior Vice President, Retail +1 438 990 8968

Manon.Larose@am.jll.com

#### Michelle Marcotte-Blart\*\*

Sales Associate, Retail +1 514 972 6163

Michelle.Marcotte@am.jll.com

Although information has been obtained from sources deemed reliable, neither Owner nor JLL makes any guarantees, warranties or representations, express or implied, as to the completeness or accuracy as to the information contained herein. Any projections, objinions, assumptions or estimates used are for example only. There may be differences between projected and actual results, and those differences may be material. The Property may be withdrawn without notice. Neither Owner nor JLL accepts any liability for any loss of damage suffered by any part