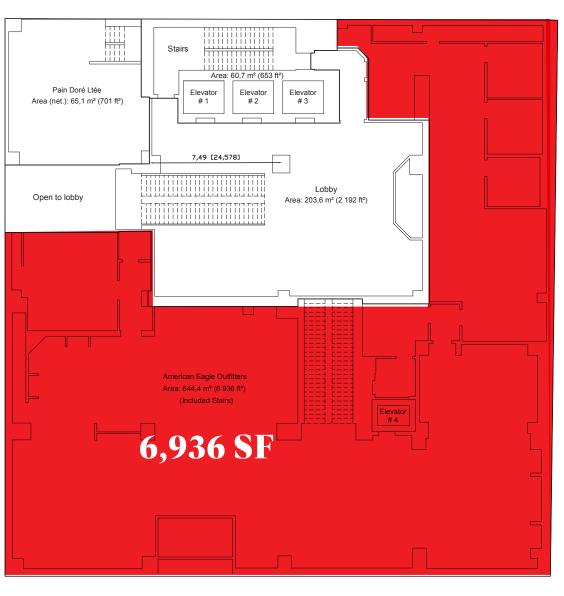

# PROPERTY DETAILS

**Metro Level:** 5,817 SF **Ground floor:** 4,745 SF

**Second Floor:** 6,936 SF

**Total:** 17,498 SF

Available: Immediately

**Net Rent:** Contact Listing Brokers

Additional Rent: \$ 52.73 /sf

## **FLOOR PLAN**

**SECOND FLOOR** 

#### Lane

Peel Street

Ste-Catherine Street West