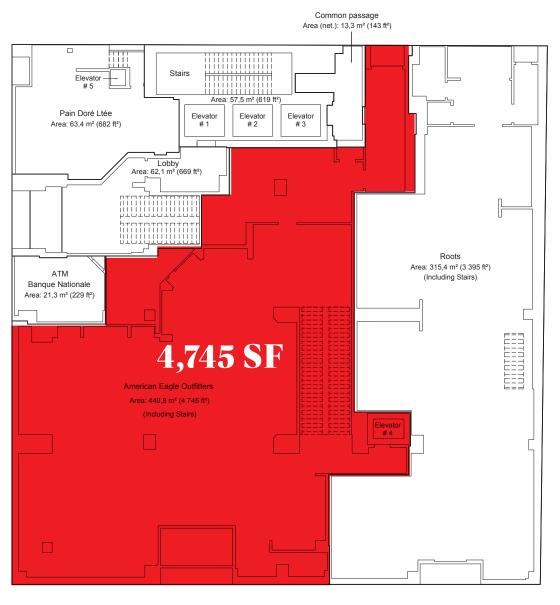

# PROPERTY DETAILS

**Metro Level:** 5,817 SF **Ground floor:** 4,745 SF

**Second Floor:** 6,936 SF

**Total:** 17,498 SF

Available: Immediately

**Net Rent:** Contact Listing Brokers

Additional Rent: \$ 52.73 /sf

## **FLOOR PLAN**

**GROUND FLOOR** 

#### Lane

Peel Street

Ste-Catherine Street West