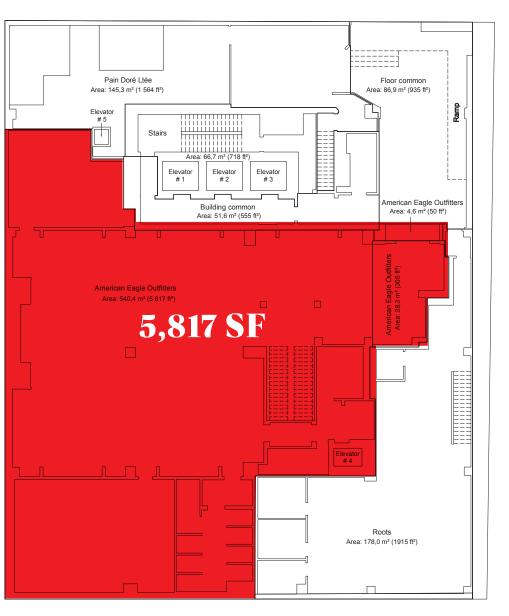

# PROPERTY DETAILS

**Metro Level:** 5,817 SF **Ground floor:** 4,745 SF

**Second Floor:** 6,936 SF

**Total:** 17,498 SF

Available: Immediately

**Net Rent:** Contact Listing Brokers

Additional Rent: \$ 52.73 /sf

# **FLOOR PLAN**

**METRO LEVEL** 

#### Lane

Peel Street

Ste-Catherine Street West