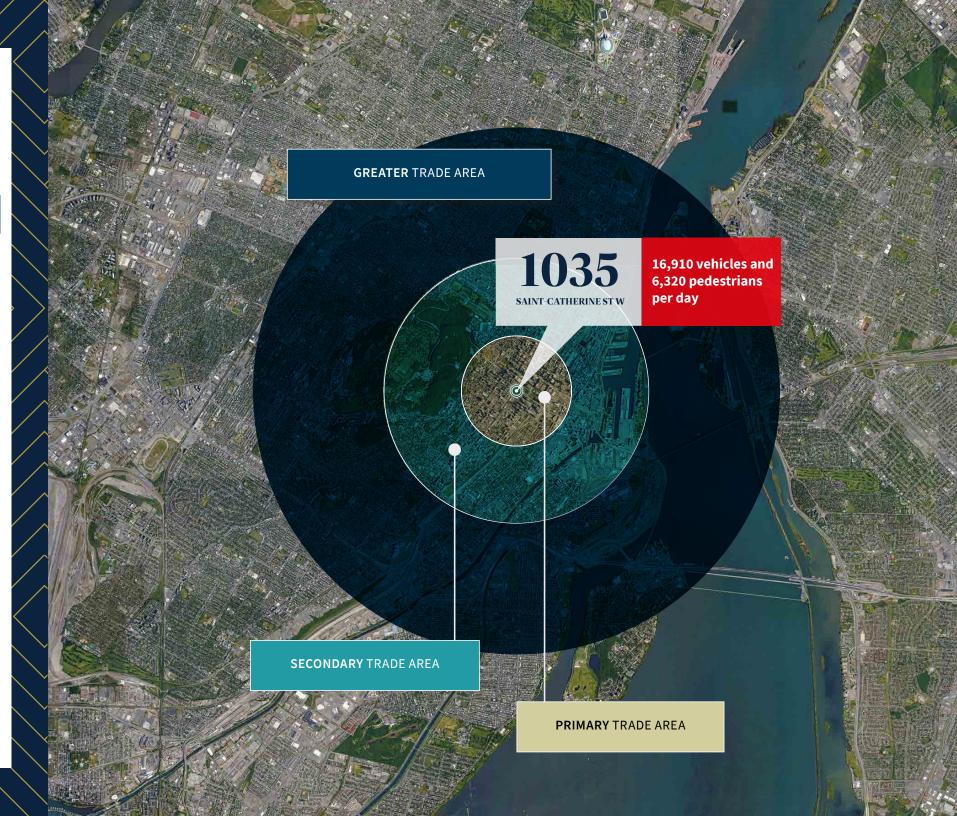

# AREA DEMOGRAPHICS

Source: Statistics Canada, 2021

|                                   | Primary<br>1KM | Secondary<br>3KM | Greater<br>5KM |
|-----------------------------------|----------------|------------------|----------------|
| O Total Population                | 37,099         | 198,968          | 523,216        |
| Daytime Population                | 233,869        | 459,420          | 824,330        |
| Median<br>Age                     | 31.2           | 35.2             | 35.9           |
| Total<br>Households               | 21,618         | 108,569          | 265,188        |
| Average<br>HH Income              | \$85,929       | \$107,312        | \$101,769      |
| Total Expenditure (Per Household) | \$83,142       | \$98,480         | \$90,853       |